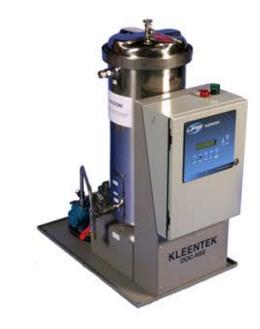

# Model DOC-N25-PE

Designed for volumes less than 2,550 gallons, Model N25, phosphate ester based, electrostatically cleans lubricants of contaminants while eliminating the need for mechanical filters. It circulates oil at a very low velocity, removing submicron particles and large contaminants from hydraulic fluids and lubricating oils.

# Features NEMA 4 rating Good for oil reservoirs to 2,550 gallons Flow rate of 1.5 gallons/minute Phosphate ester based