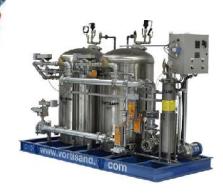

# Water Treatment

## Metering Pumps and Automatic Self-Cleaning Filters

Automatic Self-Cleaning Filters and Metering Pumps can help to control the cost of chemicals, labor, product quality, and down time in your facility. We have the technology to filter High Volumes of Water and ensure filtration levels down to 0.45 microns with minimum operator intervention. Some Applications:

- Cooling Towers / Process Cooling Water
- Intake / Reclaim Water, Effluent / Waste Water