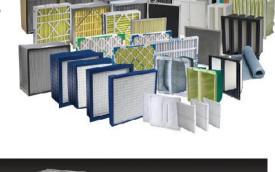

## Liquid Filtration

Cartridges, Bags, Lenticular, Porous Metal, Screens, Filter Cloth, Membranes, Housings and Equipment

Optimum Filtration can offer a complete range of cartridges from wound, pleated and thermal bonded through to PES, Nylon and PTFE membranes. We also have a complete line of standard or pleated filter bags in felt or mesh construction materials, with nylon monofilament, polypropylene or polyester media. They are available for new or current applications with multiple end, top, and seal configurations. These products can also be supplied meeting FDA and NSF requirements.

## HVAC, Dust Collection, & Gas Filtration Cartridges, Bags, Porous Metal and Housings

Optimum Filtration can offer a complete range of air filtration products for Paint Booths, Hospitals, Food and Industrial Facilities, and many more applications.