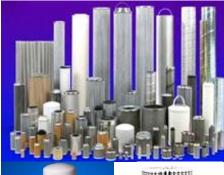

## Liquid Filtration

Cartridges, Bags, Lenticular, Porous Metal, Screens, Filter Cloth, Membranes, Housings and Equipment

Optimum Filtration can offer a complete range of cartridges from wound, pleated and thermal bonded through to PES, Nylon and PTFE membranes. We also have a complete line of standard or pleated filter bags in felt or mesh construction materials, with nylon monofilament, polypropylene or polyester media. They are available for new or current applications with multiple end, top, and seal configurations. These products can also be supplied meeting FDA and NSF requirements.

We also can provide a full range of single and multi-cartridge housings to compliment these products that can be customized to fit your application.