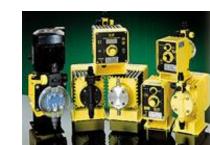

## Metering Pumps and Automatic Self-Cleaning Filters

Automatic Self-Cleaning Filters and Metering Pumps can help to control the cost of chemicals, labor, product quality, and down time in your facility. We have the technology to filter High Volumes of Water and ensure filtration levels down to 0.45 microns with minimum operator intervention. Some Applications: